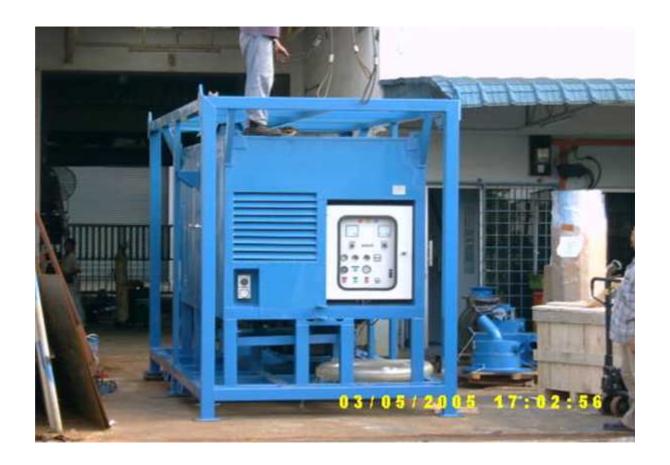

#### **Capacity**:

⇒ Motor Power : 75HP
 ⇒ Vacuum Pressure : 15"
 ⇒ Airflow : 1,100 CFM

⇒ Application : Catalyst Change-out