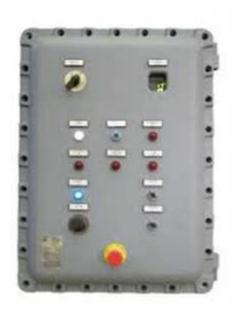

# Self-Contained Vacuum System c/w Auto Jet-Pulse Dust Collector And 1.5m³ Overturnable Material Collection Container

**ATEX Electrical Control Panel** 

Over-turnable Material Collection Drum

Over-turnable Drum