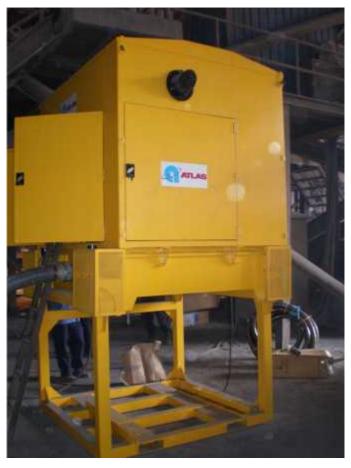

# Self-Contained Vacuum System c/w Auto Jet-Pulse Dust Collector And 1.5m³ Overturnable Material Collection Container

**ATEX Electrical Control Panel** 

Over-turnable Material Collection Drum

Over-turnable Drum