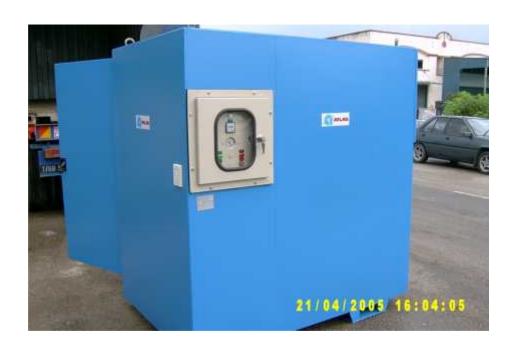

# ATEX CERTIFIED FOR ZONE 2 (Gas) & 22 (Dust) ELECTRICAL MOTOR-DRIVEN VACUUM SYSTEM

#### EXPLOSION PROTECTION EX - IIG/D - T135°C/Eexd - IP65 - IIB T4

#### **Capacity:**

Motor Power : 60HP

Vacuum Pressure: 14"Hg

Airflow: 900 CFM

**Application: Catalyst Change-**

Out