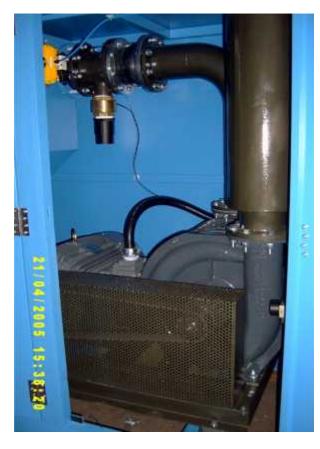

# ATEX CERTIFIED FOR ZONE 2 (Gas) & 22 (Dust) ELECTRICAL MOTOR-DRIVEN VACUUM SYSTEM

#### EXPLOSION PROTECTION EX - IIG/D - T135°C/Eexd - IP65 - IIB T4

#### **Capacity:**

Motor Power : 60HP

Vacuum Pressure: 14"Hg

Airflow: 900 CFM

**Application: Catalyst Change-**

Out