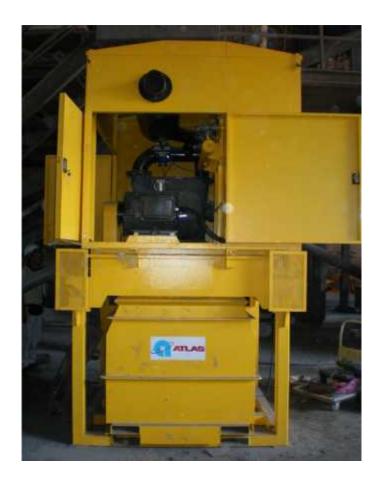

# Self-Contained Vacuum System c/w Auto Jet-Pulse Dust Collector And 1.5m³ Overturnable Material Collection Container

**ATEX Electrical Control Panel** 

Over-turnable Material Collection Drum

Over-turnable Drum