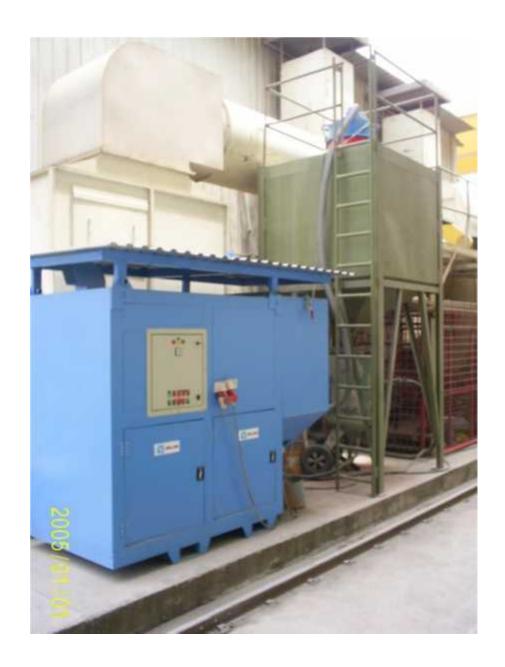

## Mobile Vacuum System c/w Auto Jet-Pulse Dust Collector

#### **Capacity**:

⇒ Motor Power : 75HP
 ⇒ Vacuum Pressure : 15"
 ⇒ Airflow : 1,100 CFM

⇒ Application : Catalyst Change-out