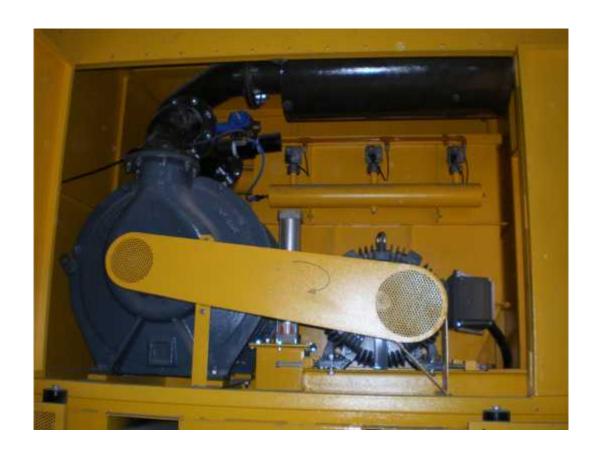

## **Capacity:**

⇒ Motor Power : 125HP
 ⇒ Vacuum Pressure : 15"
 ⇒ Airflow : 1,500 CFM

⇒ Application : Sand-blasting grits recovery