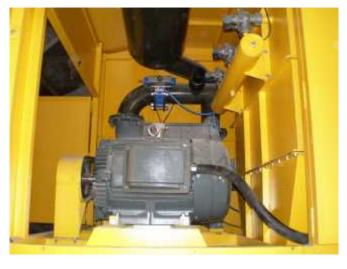

#### **Capacity:**

Motor Power : 60HP

Vacuum Pressure: 14"Hg

Airflow: 900 CFM

**Application: Catalyst Change-**

Out