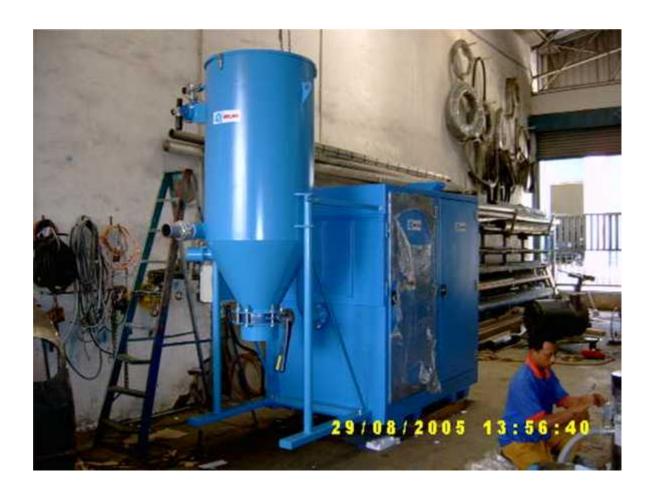

# Self-Contained Vacuum System c/w Auto Jet-Pulse Dust Collector And 1.5m³ Overturnable Material Collection Container

**ATEX Electrical Control Panel** 

Over-turnable Material Collection Drum

Over-turnable Drum

### **Capacity:**

⇒ Motor Power : 125HP
 ⇒ Vacuum Pressure : 15"
 ⇒ Airflow : 1,500 CFM

⇒ Application : Metal Dust Removal in Steel Mill