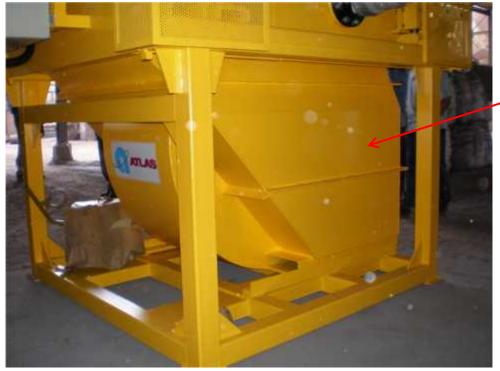

# Self-Contained Vacuum System c/w Auto Jet-Pulse Dust Collector And 1.5m³ Overturnable Material Collection Container

**ATEX Electrical Control Panel** 

Over-turnable Material Collection Drum

Over-turnable Drum