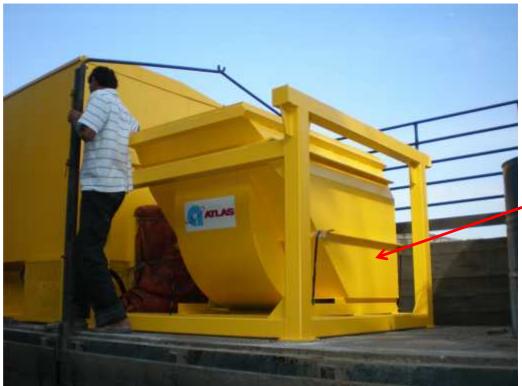

# Self-Contained Vacuum System c/w Auto Jet-Pulse Dust Collector And 1.5m³ Overturnable Material Collection Container

**ATEX Electrical Control Panel** 

Over-turnable Material Collection Drum

Over-turnable Drum